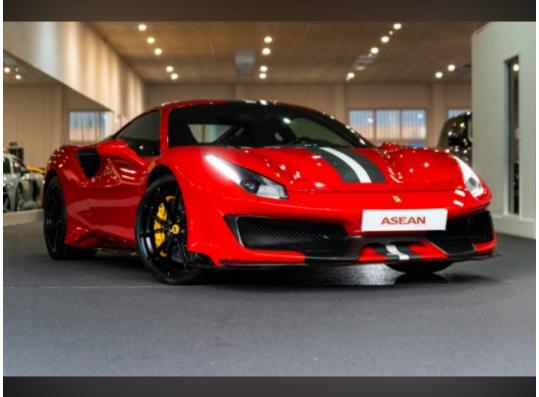

## 2019(19) Ferrari 488 VS 2-Door

£325,000

Engine: Petrol
Body: Coupe
Gearbox: Semi-

Automatic

Capacity: 3902cc
Colour: Red
Mileage: 3,000
MPG: 22.8mpg
Top Speed: 211mph
BHP: 710bhp

**Asean Corporation** 

267 Water Road Park Royal Wembley London, HAO 1HX Rosso Fucco Nero Alcantara Seats Nero Alcantara Carpets Carbon Fibre Racing Seats Tri Colour Stripe in Yellow Yellow Rev Counter Coloured Special Stitching Coloured Inner Dials Carbon Fibre Racing Seats Carbon Fibre Engine Covers Carbon Fibre Front Air vents Carbon Fibre Front Flaps Carbon Fibre Rear Moulding Carbon Fibre Rear Diffuser Carbon Fibre Side Air Splitter Carbon Fibre Under door Cover Carbon Fibre Inner Sill Trim Carbon Fibre Upper Centre Console Trim 4 Point Harness Titanium Exhaust Pipes Adaptive Frontlight System (AFS) Suspension Lifter Hi Power HiFi System Rear Parking Camera Scuderia Ferrari Shields on Fenders Embroidered Prancing Horse on Headrests HELE - High Emotion Low Emission Radio Navi System + Bluetooth Mats with logo Red Brake Callipers Apple Car Play 20in Forged Dark Painted Wheels Great Finance Deals available - please call for more information, All our cars are HPI Cleared, Fully Valeted, UK Wide Delivery Available, Par...