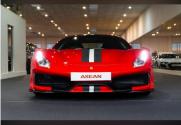

## 2019(19) Ferrari 488 VS 2-Door

£325,000

Engine: Petrol
Body: Coupe
Gearbox: Semi-

Automatic

Capacity: 3902cc
Colour: Red
Mileage: 3,000
MPG: 22.8mpg
Top Speed: 211mph
BHP: 710bhp

**Asean Corporation** 

267 Water Road Park Royal Wembley London, HAO 1HX Rosso Fucco Nero Alcantara Seats Nero Alcantara Carpets Carbon Fibre Racing Seats Tri Colour Stripe in Yellow Yellow Rev Counter Coloured Special Stitching Coloured Inner Dials Carbon Fibre Racing Seats Carbon Fibre Engine Covers Carbon Fibre Front Air vents Carbon Fibre Front Flaps Carbon Fibre Rear Moulding Carbon Fibre Rear Diffuser Carbon Fibre Side Air Splitter Carbon Fibre Under door Cover Carbon Fibre Inner Sill Trim Carbon Fibre Upper Centre Console Trim 4 Point Harness Titanium Exhaust Pipes Adaptive Frontlight System (AFS) Suspension Lifter Hi Power HiFi System Rear Parking Camera Scuderia Ferrari Shields on Fenders Embroidered Prancing Horse on Headrests HELE - High Emotion Low Emission Radio Navi System + Bluetooth Mats with logo Red Brake Callipers Apple Car Play 20in Forged Dark Painted Wheels Great Finance Deals available - please call for more information, All our cars are HPI Cleared, Fully Valeted, UK Wide Delivery Available, Par...